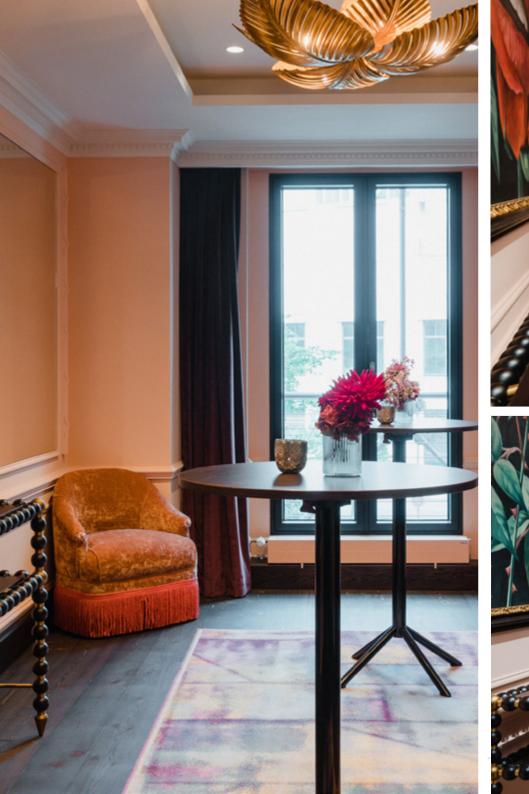

## FUNCTION ROOMS PEACOCK

The Peacock Room is located on the first floor, just off the Gallery Bar. This space can be booked individually or in combination with the Quartet and Enigma function rooms, which have flexible dividing walls.

Furniture layout can be flexible, with the option to have lounge seating, dinner or conference setups or poseur tables for standing receptions. A bar can be placed in the space for drinks events.

### FEATURES

- TV with HDMI cables
- Optional bar
- Sound system
- Natural daylight
- Optional lectern
- Step-free access
- Flexible furniture set up
- Wi-fi