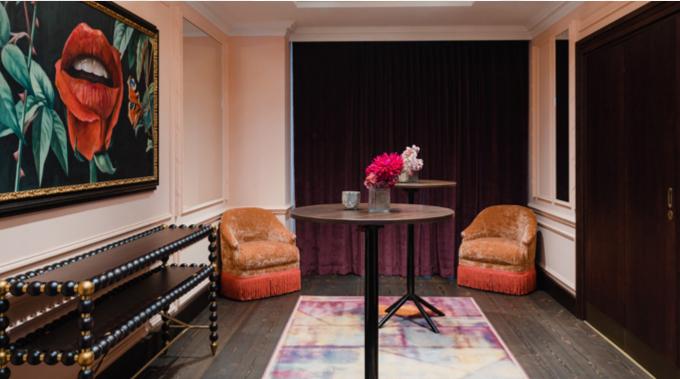

## FUNCTION ROOMS PEACOCK

The Peacock Room is located on the first floor, just off the Gallery Bar. This space can be booked individually or in combination with the Quartet and Enigma function rooms, which have flexible dividing walls.

Furniture layout can be flexible, with the option to have lounge seating, dinner or conference setups or poseur tables for standing receptions. A bar can be placed in the space for drinks events.