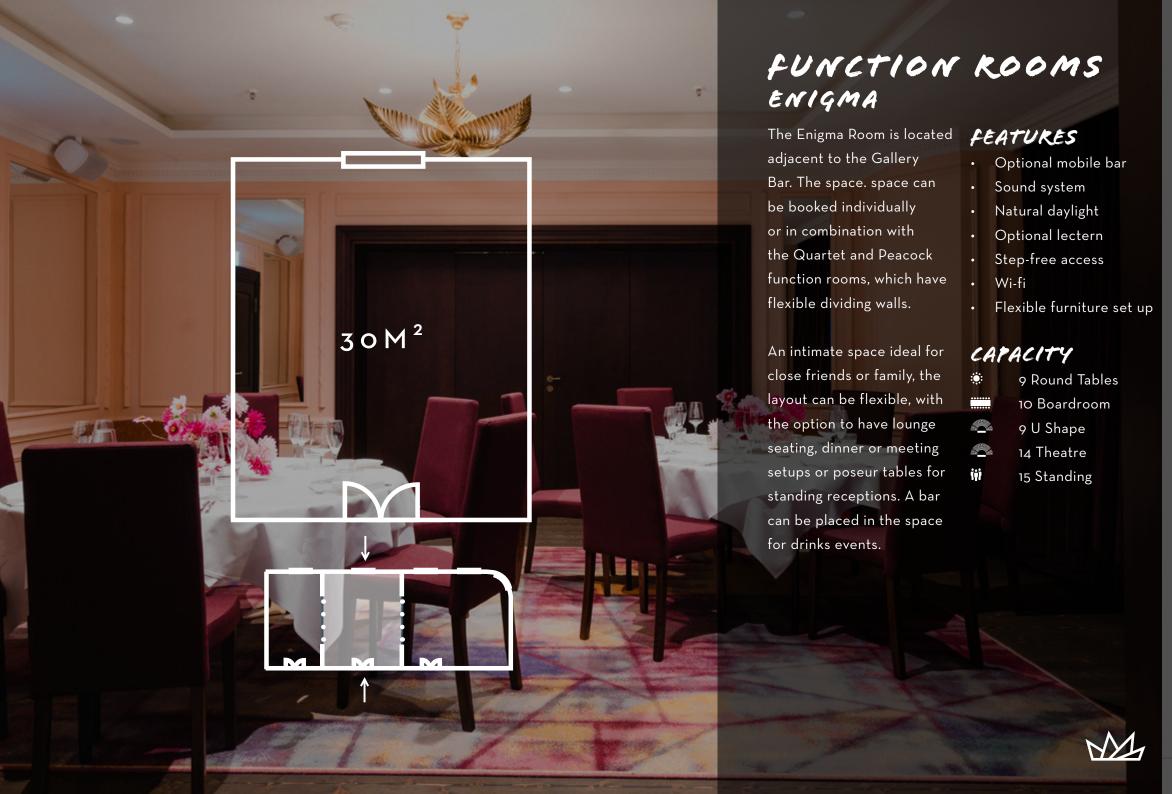

## FUNCTION ROOMS PEACOCK

The Peacock Room is located on the first floor, just off the Gallery Bar. This space can be booked individually or in combination with the Quartet and Enigma function rooms, which have flexible dividing walls.

Furniture layout can be flexible, with the option to have lounge seating, dinner or conference setups or poseur tables for standing receptions. A bar can be placed in the space for drinks events.

### FEATURES

- TV with HDMI cables
- Optional bar
- Sound system
- Natural daylight
- Optional lectern
- Step-free access
- Flexible furniture set up
- Wi-fi

### CAPACITY

16 Round Tables

20 Boardroom

12 U Shape

San San 18 Theatre

iji 14 Parlimentary

İij 25 Standing

FREDERICK'S IS PART OF THE RHUBARB HOSPITALITY COLLECTION.