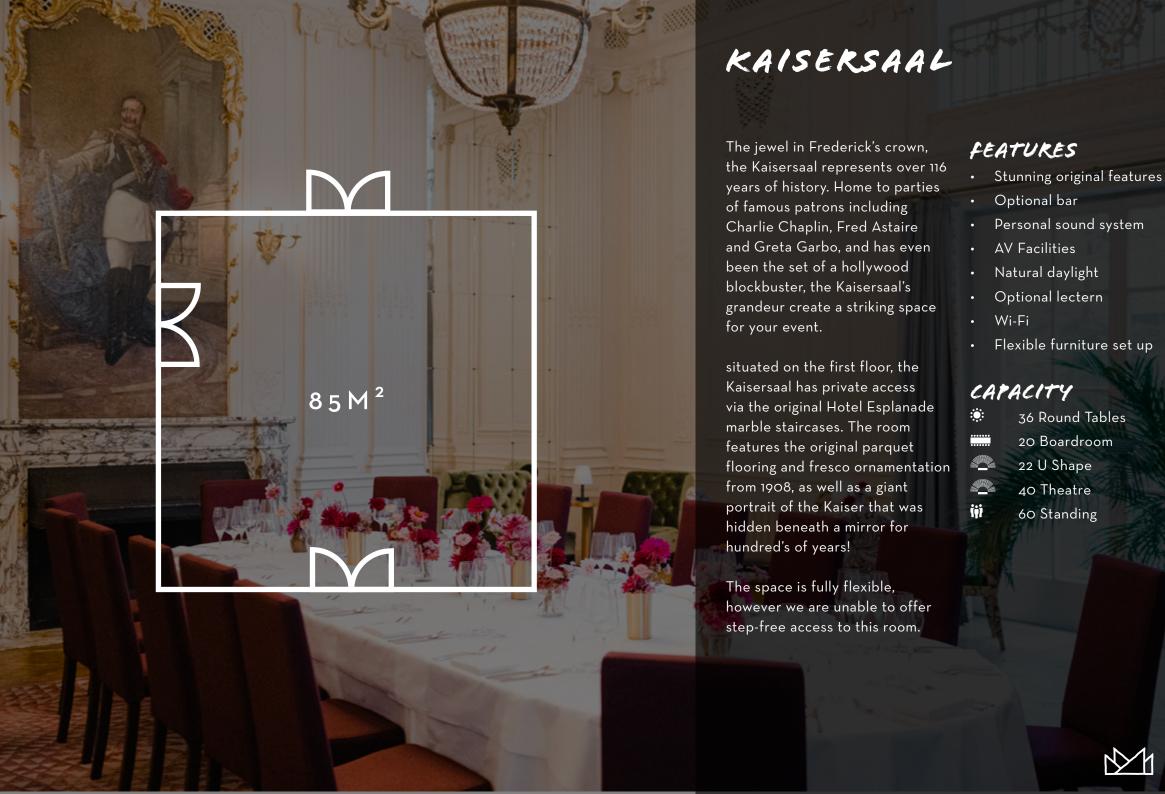

FAR FROM A BLANK CANVAS, FREDERICK'S OFFERS A GLAMOROUS BOHEMIAN BACKDROP FOR THE MOST MEMORABLE EVENTS.

WHETHER PLANNING A SMALL CELEBRATION OR A SOIRÉE THAT GOES ABOVE AND BEYOND, YOUR EVENT AT FREDERICK'S WILL BE ONE FOR THE HISTORY BOOKS.

- 04 Spaces Fit For Royalty
- 05 Floor Plan
- 06 Kaisersaal
- 08 Restaurant & Bar
- 10 Gallery Bar
- 12 Peacock Room

- 14 Enigma Room
- 16 Quartet Room
- 18 Combined Rooms
- 19 About RHC
- 20 Contact



# STACES FIT FOR ROYALTY











# FLOOR PLAN ENTIRE VENUE

GROUND FLOOR

first floor





























# 40M<sup>2</sup>

## FUNCTION ROOMS PEACOCK

The Peacock Room is located on the first floor, just off the Gallery Bar. This space can be booked individually or in combination with the Quartet and Enigma function rooms, which have flexible dividing walls.

Furniture layout can be flexible, with the option to have lounge seating, dinner or conference setups or poseur tables for standing receptions. A bar can be placed in the space for drinks events.

### FEATURES

- TV with HDMI cables
- Optional bar
- Sound system
- Natural daylight
- Optional lectern
- Step-free access
- Flexible furniture set up
- Wi-fi

### CAPACITY

16 Round Tables

20 Boardroom

12 U Shape

San San 18 Theatre

iji 14 Parlimentary

İij 25 Standing



























FREDERICK'S IS PART O