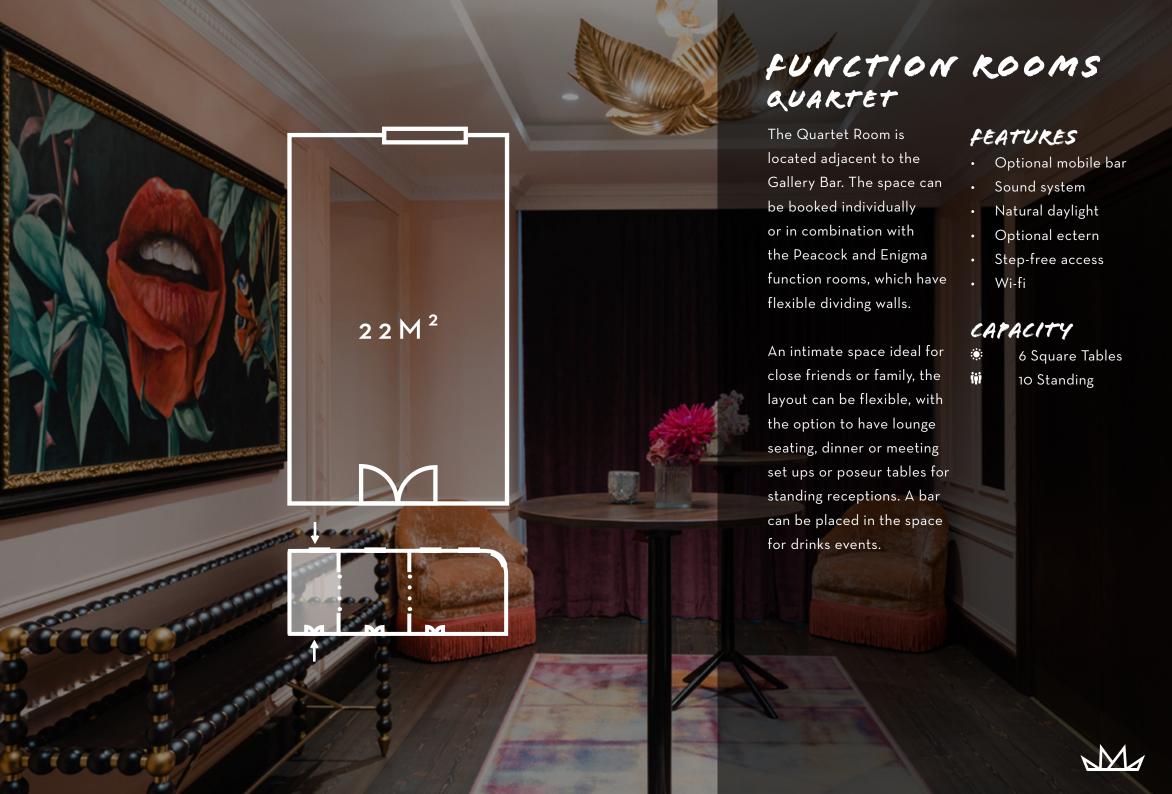

## FUNCTION ROOMS PEACOCK

The Peacock Room is located on the first floor, just off the Gallery Bar. This space can be booked individually or in combination with the Quartet and Enigma function rooms, which have flexible dividing walls.

Furniture layout can be flexible, with the option to have lounge seating, dinner or conference setups or poseur tables for standing receptions. A bar can be placed in the space for drinks events.

### FEATURES

- TV with HDMI cables
- Optional bar
- Sound system
- Natural daylight
- Optional lectern
- Step-free access
- Flexible furniture set up
- Wi-fi

### CAPACITY

16 Round Tables

20 Boardroom

12 U Shape

San San 18 Theatre

iji 14 Parlimentary

İij 25 Standing

FREDERICK'S IS PART OF THE RHUBARB HOSPITALITY COLLECTION.