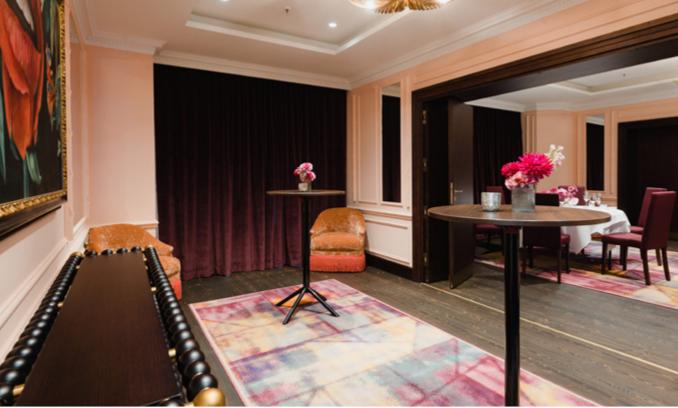

## FUNCTION ROOMS PEACOCK

The Peacock Room is located on the first floor, just off the Gallery Bar. This space can be booked individually or in combination with the Quartet and Enigma function rooms, which have flexible dividing walls.

Furniture layout can be flexible, with the option to have lounge seating, dinner or conference setups or poseur tables for standing receptions. A bar can be placed in the space for drinks events.