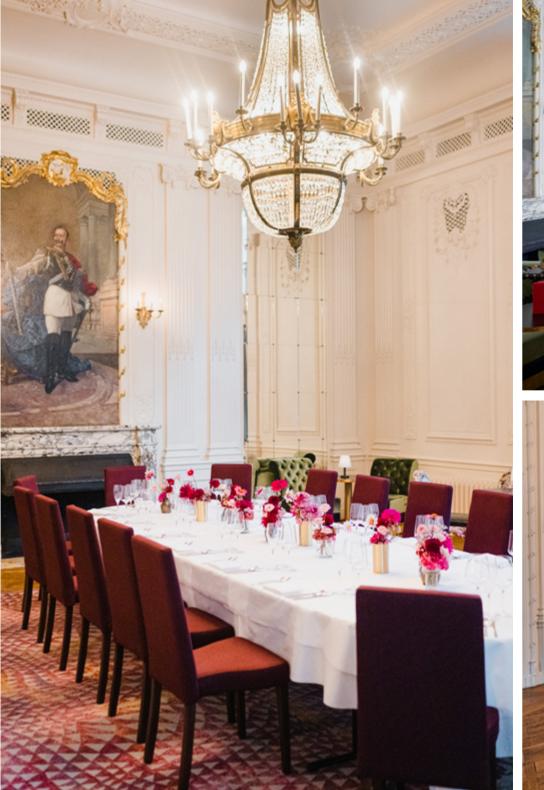

FAR FROM A BLANK CANVAS, FREDERICK'S OFFERS A GLAMOROUS BOHEMIAN BACKDROP FOR THE MOST MEMORABLE EVENTS.

WHETHER PLANNING A SMALL CELEBRATION OR A SOIRÉE THAT GOES ABOVE AND BEYOND, YOUR EVENT AT FREDERICK'S WILL BE ONE FOR THE HISTORY BOOKS.

- 04 Spaces Fit For Royalty
- 05 Floor Plan
- 06 Kaisersaal
- 08 Restaurant & Bar
- 10 Gallery Bar
- 12 Peacock Room

- 14 Enigma Room
- 16 Quartet Room
- 18 Combined Rooms
- 19 About RHC
- 20 Contact



# STACES FIT FOR ROYALTY











# FLOOR PLAN ENTIRE VENUE

GROUND FLOOR

first floor





























# 40M<sup>2</sup>

## FUNCTION ROOMS PEACOCK

The Peacock Room is located on the first floor, just off the Gallery Bar. This space can be booked individually or in combination with the Quartet and Enigma function rooms, which have flexible dividing walls.

Furniture layout can be flexible, with the option to have lounge seating, dinner or conference setups or poseur tables for standing receptions. A bar can be placed in the space for drinks events.

### FEATURES

- TV with HDMI cables
- Optional bar
- Sound system
- Natural daylight
- Optional lectern
- Step-free access
- Flexible furniture set up
- Wi-fi

### CAPACITY

16 Round Tables

20 Boardroom

12 U Shape

San San 18 Theatre

iji 14 Parlimentary

İij 25 Standing



























FREDERICK'S IS PART OF