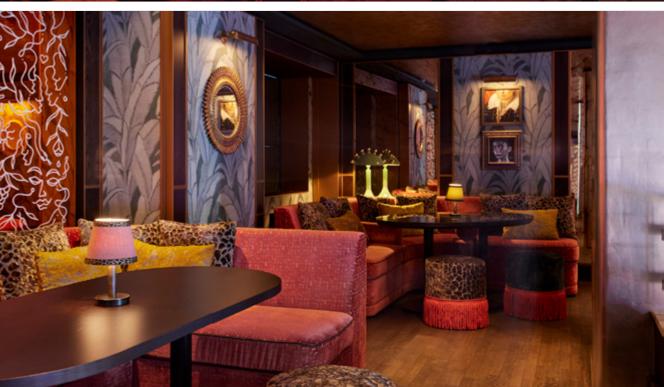

## FUNCTION ROOMS PEACOCK

The Peacock Room is located on the first floor, just off the Gallery Bar. This space can be booked individually or in combination with the Quartet and Enigma function rooms, which have flexible dividing walls.

Furniture layout can be flexible, with the option to have lounge seating, dinner or conference setups or poseur tables for standing receptions. A bar can be placed in the space for drinks events.

### FEATURES

- TV with HDMI cables
- Optional bar
- Sound system
- Natural daylight
- Optional lectern
- Step-free access
- Flexible furniture set up
- Wi-fi