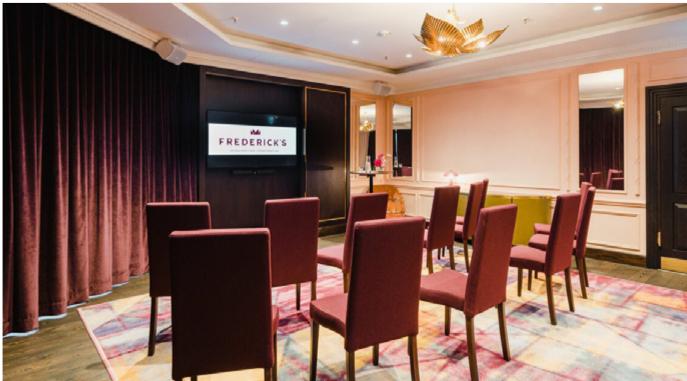

## FUNCTION ROOMS PEACOCK

The Peacock Room is located on the first floor, just off the Gallery Bar. This space can be booked individually or in combination with the Quartet and Enigma function rooms, which have flexible dividing walls.

### FEATURES

- TV with HDMI cables
- Optional bar
- Sound system
- Natural daylight
- Optional lectern
- Step-free access
- Flexible furniture set up
- Wi-fi

### CAPACITY

16 Round Tables

20 Boardroom

12 U Shape

San San 18 Theatre

iji 14 Parlimentary

İij 25 Standing

FREDERICK'S IS PART OF THE RHUBARB HOSPITALITY COLLECTION.