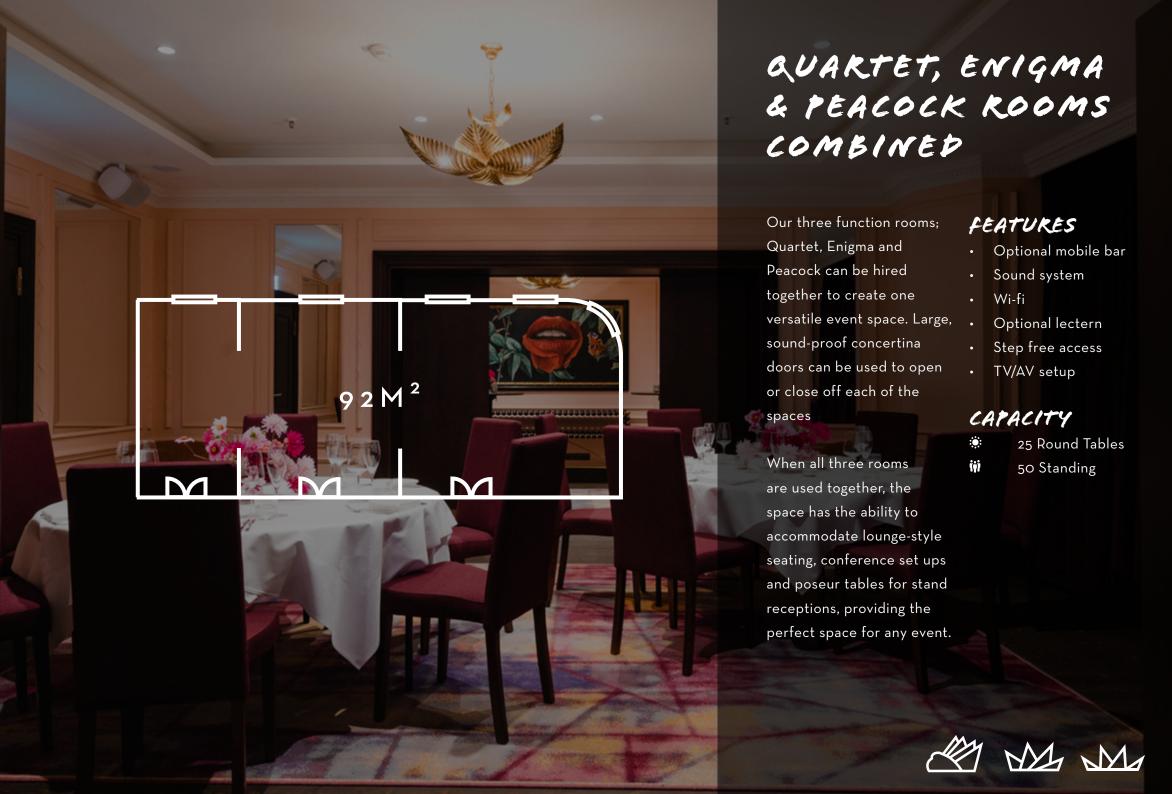

## FUNCTION ROOMS PEACOCK

The Peacock Room is located on the first floor, just off the Gallery Bar. This space can be booked individually or in combination with the Quartet and Enigma function rooms, which have flexible dividing walls.

Furniture layout can be flexible, with the option to have lounge seating, dinner or conference setups or poseur tables for standing receptions. A bar can be placed in the space for drinks events.

### FEATURES

- TV with HDMI cables
- Optional bar
- Sound system
- Natural daylight
- Optional lectern
- Step-free access
- Flexible furniture set up
- Wi-fi

### CAPACITY

16 Round Tables

20 Boardroom

12 U Shape

San San 18 Theatre

iji 14 Parlimentary

İij 25 Standing

FREDERICK'S IS PART OF THE RHUBARB HOSPITALITY COLLECTION.