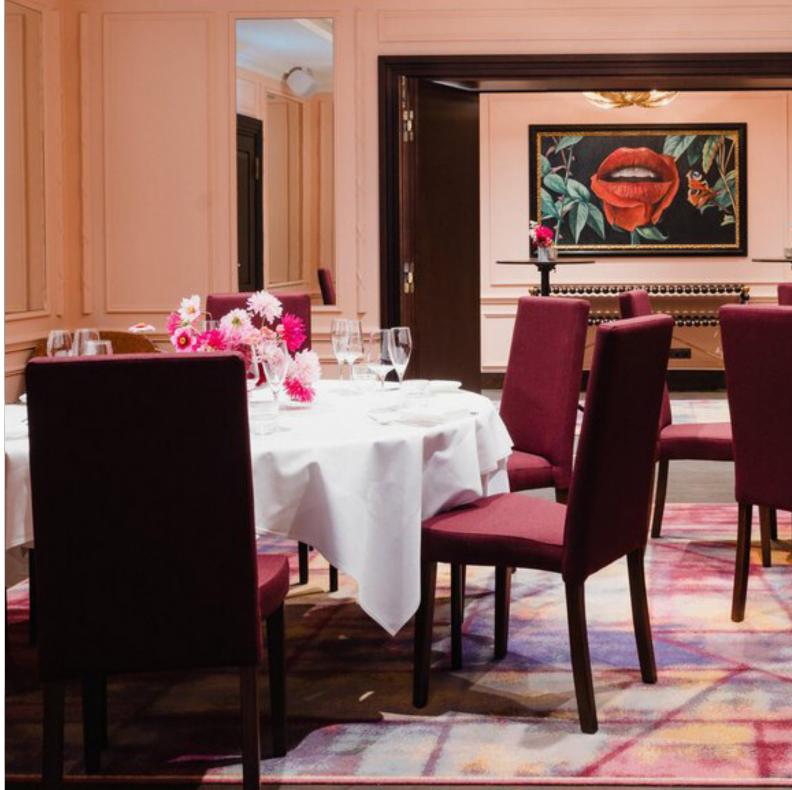

UE

GROUND FLOOR

first floor





























# 40M<sup>2</sup>

## FUNCTION ROOMS PEACOCK

The Peacock Room is located on the first floor, just off the Gallery Bar. This space can be booked individually or in combination with the Quartet and Enigma function rooms, which have flexible dividing walls.

Furniture layout can be flexible, with the option to have lounge seating, dinner or conference setups or poseur tables for standing receptions. A bar can be placed in the space for drinks events.

### FEATURES

- TV with HDMI cables
- Optional bar
- Sound system
- Natural daylight
- Optional lectern
- Step-free access
- Flexible furniture set up
- Wi-fi

### CAPACITY

16 Round Tables

20 Boardroom

12 U Shape

San San 18 Theatre

iji 14 Parlimentary

İij 25 Standing



























FREDERICK'S IS PART OF THE RHUBARB HOSPITALITY COLLECTION.

RHC HAVE OVER 25 YEARS OF EXPERIENCE IN LARGE SCALE EVENTS ACROSS LONDON AND NEW YORK AND CAN HELP MAKE ANY VISION A REALITY.

RHC IS AN INTERNATIONAL PREMIUM HOSPITALITY GROUP.
RENOWNED FOR CONCEPT DEVELOPMENT, PROJECT MOBILISATION
THROUGH TO OPERATING MULTIPLE FOOD AND BEVERAGE DISCIPLINES
UNDER ONE ROOF.