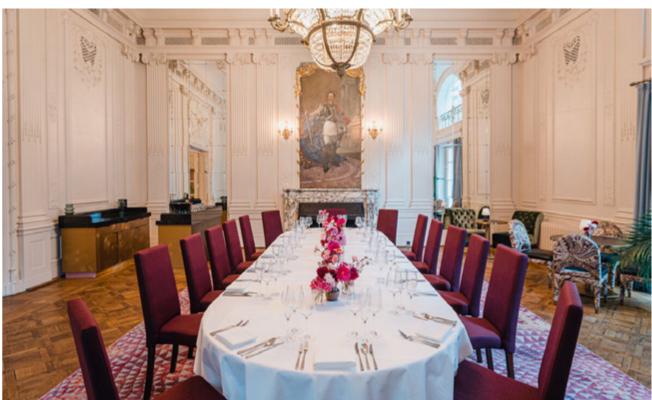

FAR FROM A BLANK CANVAS, FREDERICK'S OFFERS A GLAMOROUS BOHEMIAN BACKDROP FOR THE MOST MEMORABLE EVENTS.

WHETHER PLANNING A SMALL CELEBRATION OR A SOIRÉE THAT GOES ABOVE AND BEYOND, YOUR EVENT AT FREDERICK'S WILL BE ONE FOR THE HISTORY BOOKS.

- 04 Spaces Fit For Royalty
- 05 Floor Plan
- 06 Kaisersaal
- 08 Restaurant & Bar
- 10 Gallery Bar
- 12 Peacock Room

- 14 Enigma Room
- 16 Quartet Room
- 18 Combined Rooms
- 19 About RHC
- 20 Contact



# STACES FIT FOR ROYALTY











# FLOOR PLAN ENTIRE VENUE

GROUND FLOOR

first floor





























# 40M<sup>2</sup>

## FUNCTION ROOMS PEACOCK

The Peacock Room is located on the first floor, just off the Gallery Bar. This space can be booked individually or in combination with the Quartet and Enigma function rooms, which have flexible dividing walls.

Furniture layout can be flexible, with the option to have lounge seating, dinner or conference setups or poseur tables for standing receptions. A bar can be placed in the space for drinks events.

### FEATURES

- TV with HDMI cables
- Optional bar
- Sound system
- Natural daylight
- Optional lectern
- Step-free access
- Flexible furniture set up
- Wi-fi

### CAPACITY

16 Round Tables

20 Boardroom

12 U Shape

San San 18 Theatre

iji 14 Parlimentary

İij 25 Standing



























FREDERICK'S IS PART OF THE