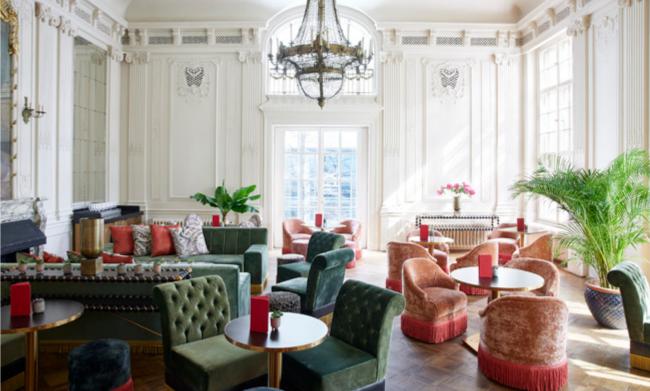

## FUNCTION ROOMS PEACOCK

The Peacock Room is located on the first floor, just off the Gallery Bar. This space can be booked individually or in combination with the Quartet and Enigma function rooms, which have flexible dividing walls.

Furniture layout can be flexible, with the option to have lounge seating, dinner or conference setups or poseur tables for standing receptions. A bar can be placed in the space for drinks events.