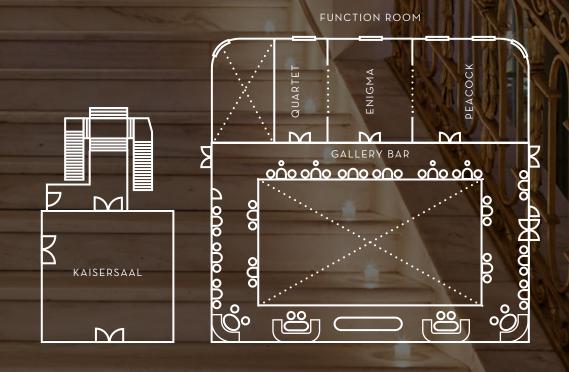

FAR FROM A BLANK CANVAS, FREDERICK'S OFFERS A GLAMOROUS BOHEMIAN BACKDROP FOR THE MOST MEMORABLE EVENTS.

WHETHER PLANNING A SMALL CELEBRATION OR A SOIRÉE THAT GOES ABOVE AND BEYOND, YOUR EVENT AT FREDERICK'S WILL BE ONE FOR THE HISTORY BOOKS.

- 04 Spaces Fit For Royalty
- 05 Floor Plan
- 06 Kaisersaal
- 08 Restaurant & Bar
- 10 Gallery Bar
- 12 Peacock Room

- 14 Enigma Room
- 16 Quartet Room
- 18 Combined Rooms
- 19 About RHC
- 20 Contact



# STACES FIT FOR ROYALTY











# FLOOR PLAN ENTIRE VENUE

GROUND FLOOR

first floor





























# 40M<sup>2</sup>

## FUNCTION ROOMS PEACOCK

The Peacock Room is located on the first floor, just off the Gallery Bar. This space can be booked individually or in combination with the Quartet and Enigma function rooms, which have flexible dividing walls.

Furniture layout can be flexible, with the option to have lounge seating, dinner or conference setups or poseur tables for standing receptions. A bar can be placed in the space for drinks events.

### FEATURES

- TV with HDMI cables
- Optional bar
- Sound system
- Natural daylight
- Optional lectern
- Step-free access
- Flexible furniture set up
- Wi-fi

### CAPACITY

16 Round Tables

20 Boardroom

12 U Shape

San San 18 Theatre

iji 14 Parlimentary

İij 25 Standing



























FREDERICK'S IS PART