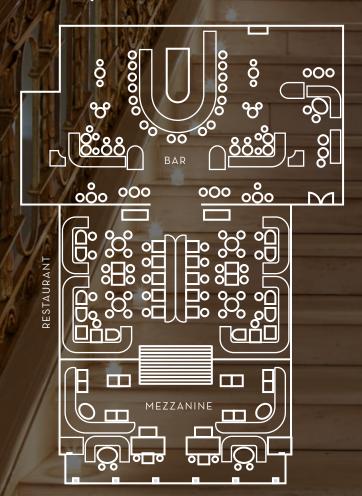

FAR FROM A BLANK CANVAS, FREDERICK'S OFFERS A GLAMOROUS BOHEMIAN BACKDROP FOR THE MOST MEMORABLE EVENTS.

WHETHER PLANNING A SMALL CELEBRATION OR A SOIRÉE THAT GOES ABOVE AND BEYOND, YOUR EVENT AT FREDERICK'S WILL BE ONE FOR THE HISTORY BOOKS.

- 04 Spaces Fit For Royalty
- 05 Floor Plan
- 06 Kaisersaal
- 08 Restaurant & Bar
- 10 Gallery Bar
- 12 Peacock Room

- 14 Enigma Room
- 16 Quartet Room
- 18 Combined Rooms
- 19 About RHC
- 20 Contact



# STACES FIT FOR ROYALTY











# FLOOR PLAN ENTIRE VENUE

GROUND FLOOR

first floor





























# 40M<sup>2</sup>

## FUNCTION ROOMS PEACOCK

The Peacock Room is located on the first floor, just off the Gallery Bar. This space can be booked individually or in combination with the Quartet and Enigma function rooms, which have flexible dividing walls.

Furniture layout can be flexible, with the option to have lounge seating, dinner or conference setups or poseur tables for standing receptions. A bar can be placed in the space for drinks events.

### FEATURES

- TV with HDMI cables
- Optional bar
- Sound system
- Natural daylight
- Optional lectern
- Step-free access
- Flexible furniture set up
- Wi-fi

### CAPACITY

16 Round Tables

20 Boardroom

12 U Shape

San San 18 Theatre

iji 14 Parlimentary

İij 25 Standing



























FREDERICK'S IS PA